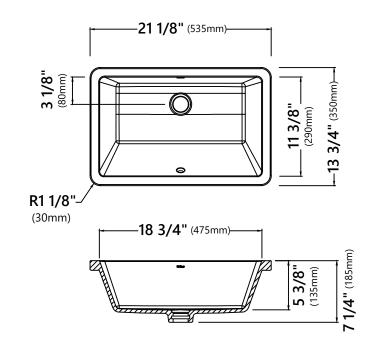

#### **Sink Dimensions**

Overall Dimensions: 21 1/8" x 13 3/4" x 7 1/4" Bowl Dimensions: 18 3/4" x 11 3/8"

Bowl Depth: 5 3/8"